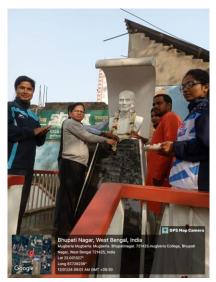

Vivekananda's birth anniversary was celebrated on 12<sup>th</sup> January, 2024 in the Department of Physical Education, Mugberia Gangadhar Mahabidyalaya.

Inaugurated by: The Honorable Principal Dr. Swapan Kumar Misra

On this occasion, the event was commenced through flag hosting by Honorable Principal of Mugberia Gangadhar Mahavidyalaya. After that, an introductory speech was also given by him about the philosophy of Swami Vivekananda. After that, an inaugural song was performed by the students of B.P.Ed. Then, speech was given by Dr. Debasish Ray, Associate Professor & HOD, Dr. Adityanarayan Adak, Assistant Professor and three more students of Physical Education Department about the idealism, inspiration and background of Netaji's earlier life.