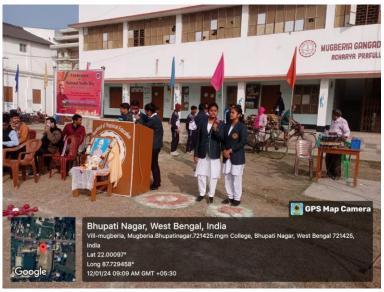

Vivekananda's birth anniversary was celebrated on 12<sup>th</sup> January, 2024 in the Department of Physical Education, Mugberia Gangadhar Mahabidyalaya.

Inaugurated by: The Honorable Principal Dr. Swapan Kumar Misra

On this occasion, the event was commenced through flag hosting by Honorable Principal of Mugberia Gangadhar Mahavidyalaya. After that, an introductory speech was also given by him about the philosophy of Swami Vivekananda. After that, an inaugural song was performed by the students of B.P.Ed. Then, speech was given by Dr. Debasish Ray, Associate Professor & HOD, Dr. Adityanarayan Adak, Assistant Professor and three more students of Physical Education Department about the idealism, inspiration and background of Netaji's earlier life.