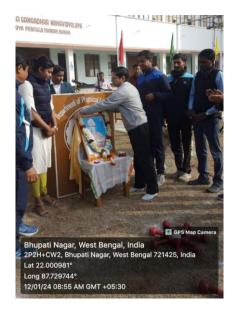

Vivekananda's birth anniversary was celebrated on 12<sup>th</sup> January, 2024 in the Department of Physical Education, Mugberia Gangadhar Mahabidyalaya.

Inaugurated by: The Honorable Principal Dr. Swapan Kumar Misra

On this occasion, the event was commenced through flag hosting by Honorable Principal of Mugberia Gangadhar Mahavidyalaya. After that, an introductory speech was also given by him about the philosophy of Swami Vivekananda. After that, an inaugural song was performed by the students of B.P.Ed. Then, speech was given by Dr. Debasish Ray, Associate Professor & HOD, Dr. Adityanarayan Adak, Assistant Professor and three more students of Physical Education Department about the idealism, inspiration and background of Netaji's earlier life.