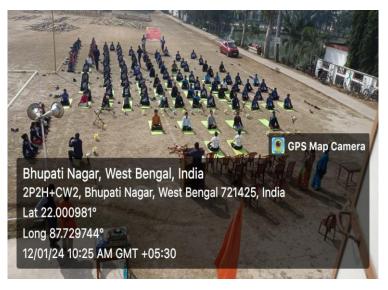

Vivekananda's birth anniversary was celebrated on 12<sup>th</sup> January, 2024 in the Department of Physical Education, Mugberia Gangadhar Mahabidyalaya.

Inaugurated by: The Honorable Principal Dr. Swapan Kumar Misra

Total Number of Teachers attended: 14 Total numbers of Students attended: 117

Male students: 50 Female students: 67

Dr. Swapan Kumar Misra

Principal

Mugberia Gangadhar Mahavidyalaya

Principal

Mugberla Gangadhar Mahavidyalaya